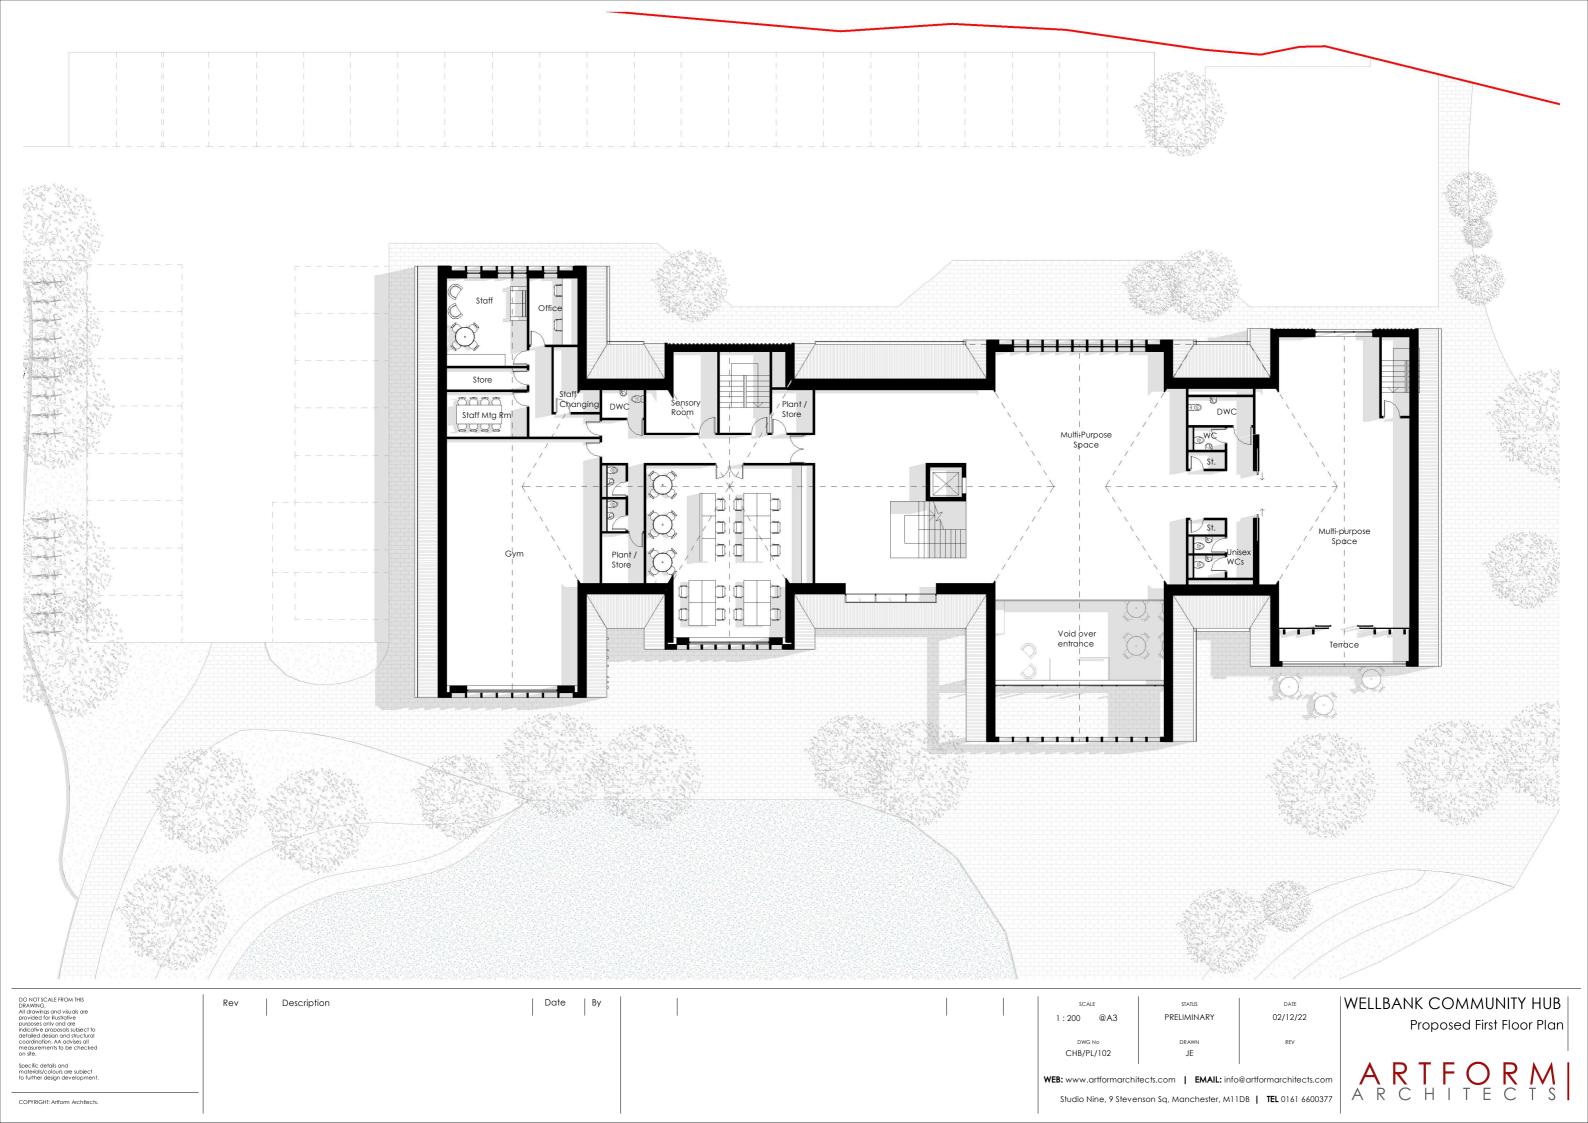

PROPOSED WEST ELEVATION



PROPOSED SOUTH ELEVATION

COPYRIGHT: Artform Architects.

Description

1:200 @A3

DWG No CHB/PL/103 PRELIMINARY

02/12/22

 $\textbf{WEB:} \ www.artformarchitects.com \ \ | \ \ \textbf{EMAIL:} \ info@artformarchitects.com$ Studio Nine, 9 Stevenson Sq., Manchester, M11DB | TEL 0161 6600377

|WELLBANK COMMUNITY HUB | Proposed West & South Elevation





PROPOSED EAST ELEVATION



PROPOSED NORTH ELEVATION

COPYRIGHT: Artform Architects.

Description

PRELIMINARY 1:200 @A3 CHB/PL/104

> $\textbf{WEB:} \ www.artformarchitects.com \ \ | \ \ \textbf{EMAIL:} \ info@artformarchitects.com$ Studio Nine, 9 Stevenson Sq., Manchester, M11DB | TEL 0161 6600377

02/12/22

|WELLBANK COMMUNITY HUB | Proposed East & North Elevations





Date By

Description

COPYRIGHT: Artform