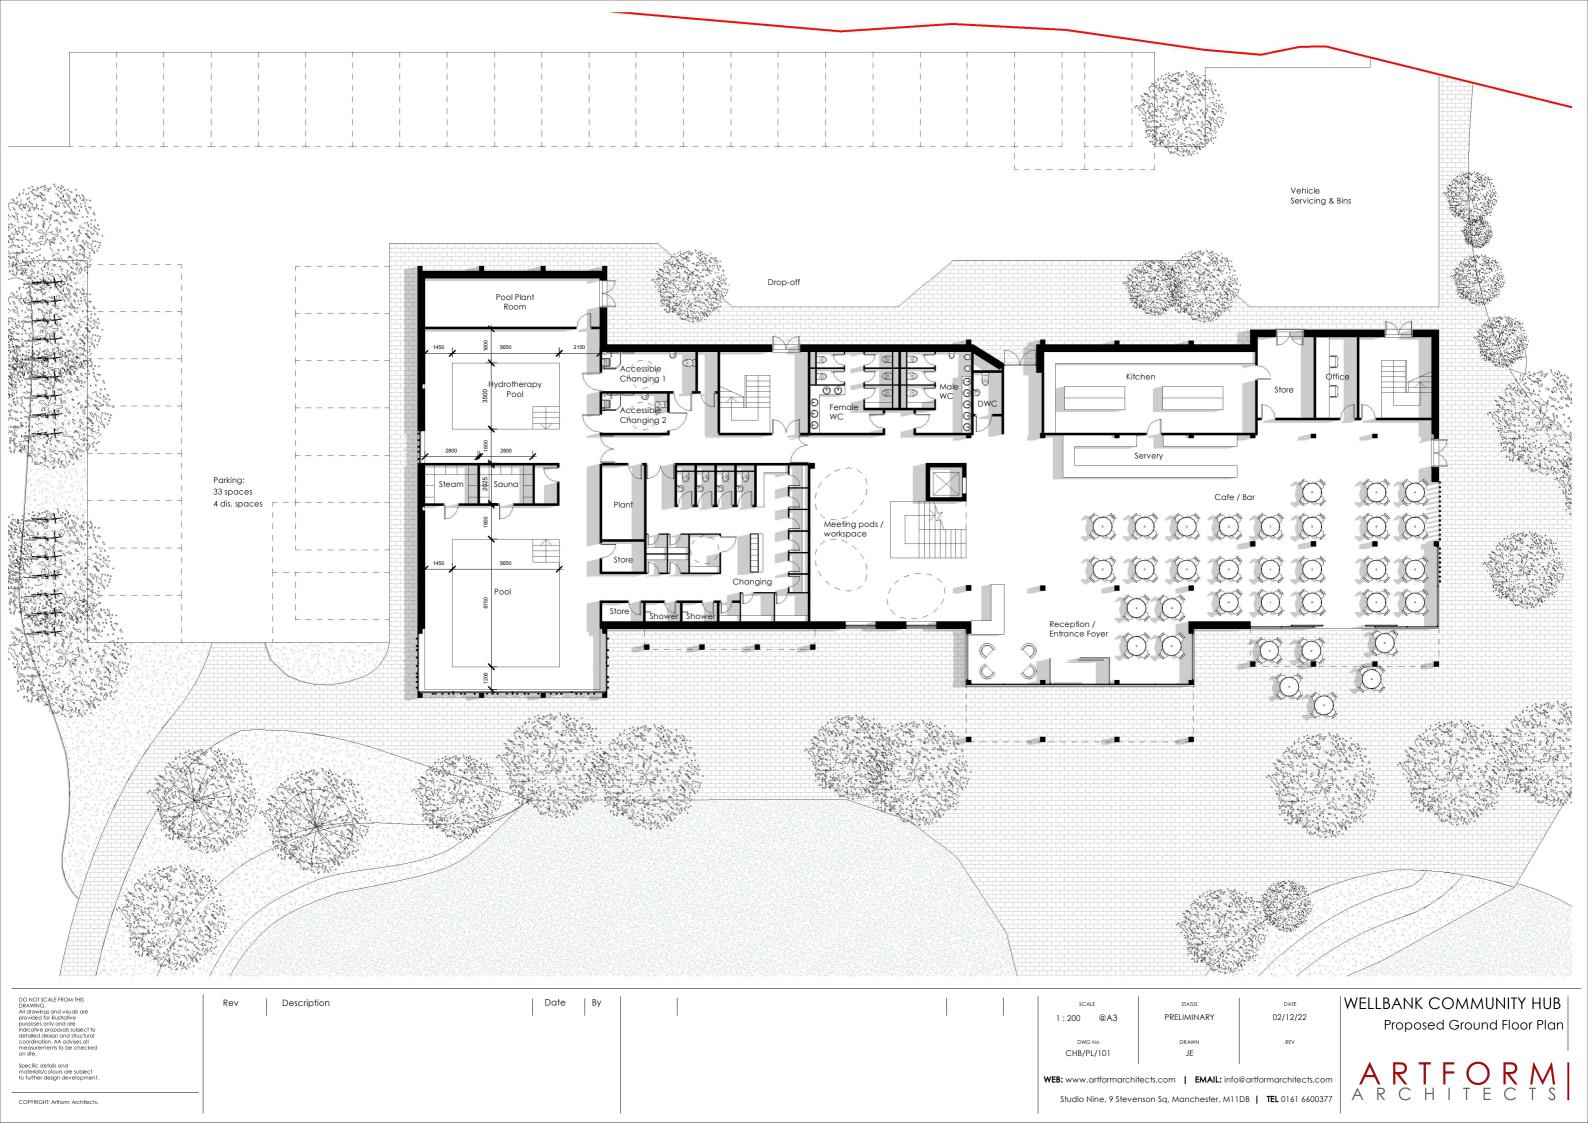

PROPOSED WEST ELEVATION



PROPOSED SOUTH ELEVATION

COPYRIGHT: Artform Architects.

Description

1:200 @A3

DWG No CHB/PL/103 PRELIMINARY

02/12/22

 $\textbf{WEB:} \ www.artformarchitects.com \ \ | \ \ \textbf{EMAIL:} \ info@artformarchitects.com$ Studio Nine, 9 Stevenson Sq., Manchester, M11DB | TEL 0161 6600377

|WELLBANK COMMUNITY HUB | Proposed West & South Elevation





PROPOSED EAST ELEVATION



PROPOSED NORTH ELEVATION

COPYRIGHT: Artform Architects.

Description

PRELIMINARY 1:200 @A3 CHB/PL/104

> $\textbf{WEB:} \ www.artformarchitects.com \ \ | \ \ \textbf{EMAIL:} \ info@artformarchitects.com$ Studio Nine, 9 Stevenson Sq., Manchester, M11DB | TEL 0161 6600377

02/12/22

|WELLBANK COMMUNITY HUB | Proposed East & North Elevations





Date By

Description

COPYRIGHT: Artfo