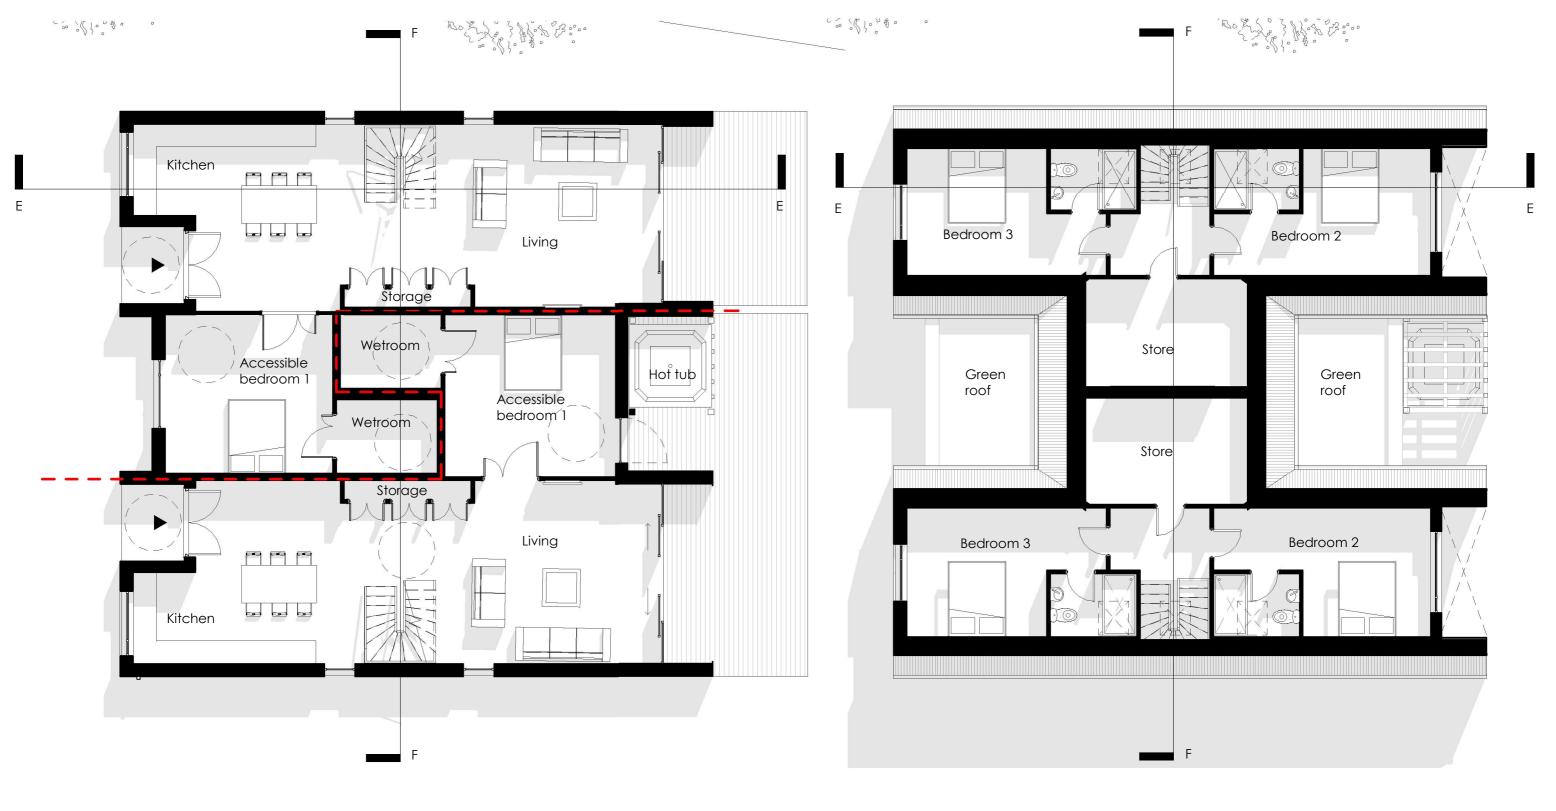

COPYRIGHT: Artform Architects.

BHF/PL/107

WEB: www.artformarchitects.com | EMAIL: info@artformarchitects.com Studio Nine, 9 Stevenson Square, Manchester, M11DB | TEL 0161 6600377 Proposed Site Plan 2

PROPOSED GROUND FLOOR PLAN BH5-BH8

PROPOSED FIRST FLOOR PLAN BH5-BH8

DO NOT SCALE FROM THIS DRAWNIG.

All drawing and visuals are provided for flustrative provided flustrative provided for flustrative provided flus

COPYRIGHT: Artform Architects.