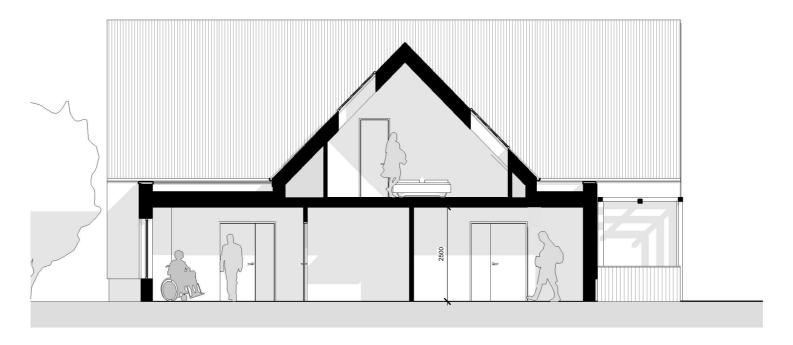

**BRICK HOUSE COTTAGES** Proposed 3 Bed North & South

PROPOSED SECTION E-E

PROPOSED SECTION F-F

COPYRIGHT: Artform Architects.

Description

1:100 @A3 DWG No

BHF/PL/111

PLANNING DRAWN

JE

03/11/22

WEB: www.artformarchitects.com | EMAIL: info@artformarchitects.com Studio Nine, 9 Stevenson Square, Manchester, M11DB | **TEL** 0161 6600377 BRICK HOUSE COTTAGES Proposed 3 Bed Sections 1

SITE ELEVATION LOOKING WEST