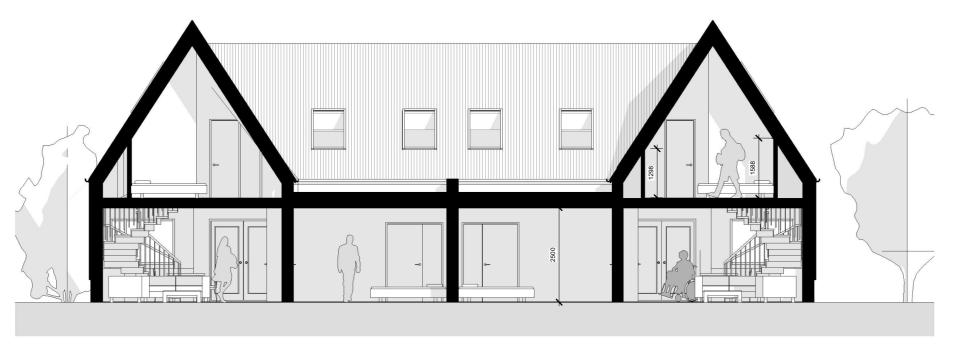

**BRICK HOUSE COTTAGES** Proposed 3 Bed North & South

PROPOSED SECTION E-E

PROPOSED SECTION F-F

COPYRIGHT: Artform Architects.

Description

1:100 @A3 DWG No

BHF/PL/111

PLANNING DRAWN

JE

03/11/22

WEB: www.artformarchitects.com | EMAIL: info@artformarchitects.com Studio Nine, 9 Stevenson Square, Manchester, M11DB | **TEL** 0161 6600377 BRICK HOUSE COTTAGES Proposed 3 Bed Sections 1

SITE ELEVATION LOOKING WEST