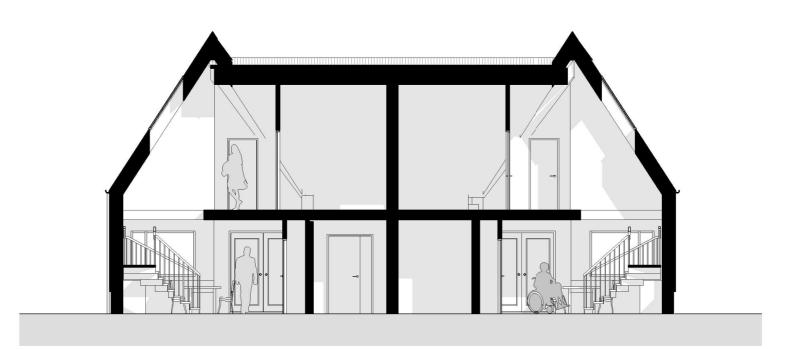

**BRICK HOUSE COTTAGES** Proposed 3 Bed North & South

PROPOSED SECTION E-E

PROPOSED SECTION F-F

COPYRIGHT: Artform Architects.

Description

1:100 @A3 DWG No

BHF/PL/111

PLANNING DRAWN

JE

03/11/22

WEB: www.artformarchitects.com | EMAIL: info@artformarchitects.com Studio Nine, 9 Stevenson Square, Manchester, M11DB | **TEL** 0161 6600377 BRICK HOUSE COTTAGES Proposed 3 Bed Sections 1

SITE ELEVATION LOOKING WEST