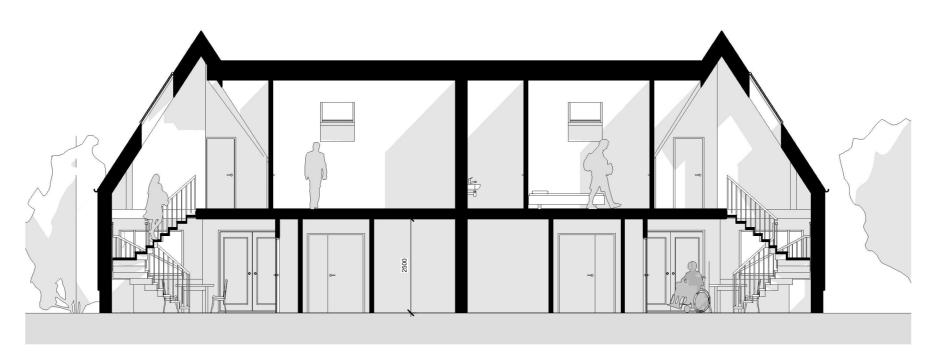

**BRICK HOUSE COTTAGES** Proposed 3 Bed North & South

PROPOSED SECTION E-E

PROPOSED SECTION F-F

COPYRIGHT: Artform Architects.

Description

1:100 @A3 DWG No

BHF/PL/111

PLANNING DRAWN

JE

03/11/22

WEB: www.artformarchitects.com | EMAIL: info@artformarchitects.com Studio Nine, 9 Stevenson Square, Manchester, M11DB | **TEL** 0161 6600377 BRICK HOUSE COTTAGES Proposed 3 Bed Sections 1

SITE ELEVATION LOOKING WEST